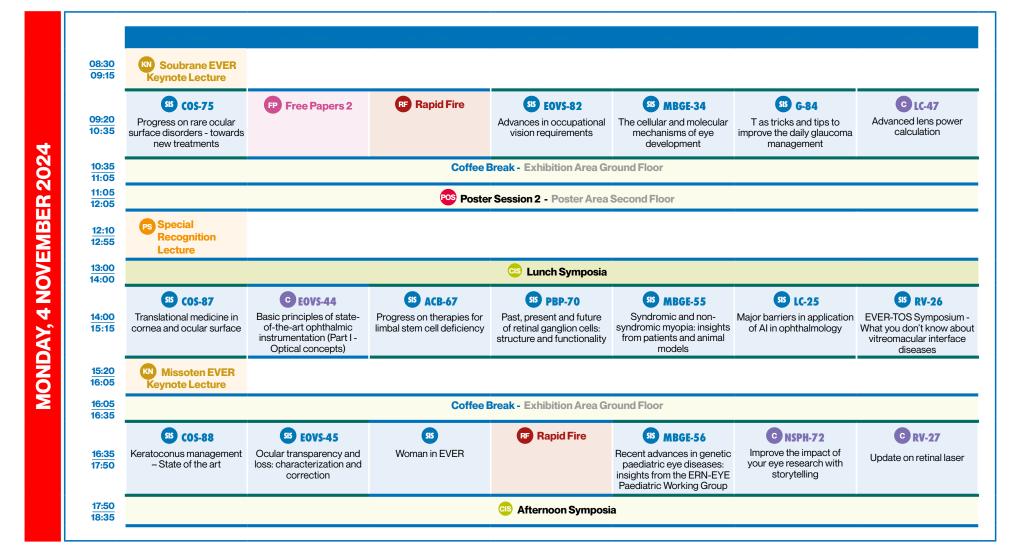

## **EVER CONGRESS**

3 - 5 November 2024 Valencia

www.evercongress.org

**ACB**: Anatomy / Cell Biology

COS: Cornea / Ocular Surface

EOVS: Electrophysiology / Physiological Optics /

Vision Sciences

G: Glaucoma

IM: Immunology / Microbiology

LC: Lens and Cataract

MBGE: Molecular Biology / Genetics / Epidemiology

NSPH: Neuro-ophthalmology / Strabismology /

Paediatric Ophthalmology / History of Ophthalmology

PBP: Physiology / Biochemistry / Pharmacology

PO: Pathology / Oncology

RV: Retina / Vitreous Section programme secretaries